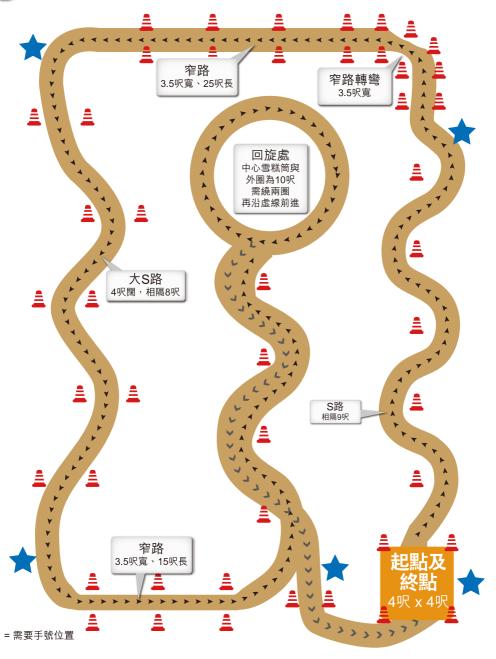

#### 銅章測試路線圖

要求 : 2分30秒內完成兩圈 (每個錯誤加時5秒,最多兩個錯誤)

錯誤定義:觸碰雪糕筒、手號、落腳及錯誤路線

## 銀章測試路線圖

要求 : 3分鐘內完成兩圈 (每個錯誤加時5秒,最多兩個錯誤)

## 金章測試路線圖

= 需要手號位置

要求 : 3分鐘內完成兩圈 (每個錯誤加時5秒,最多兩個錯誤)

錯誤定義:觸碰雪糕筒、手號、落腳及錯誤路線

【 = 站立騎行

香港單車聯會 主辦

康樂及文化事務署 資助

教育局 協辦