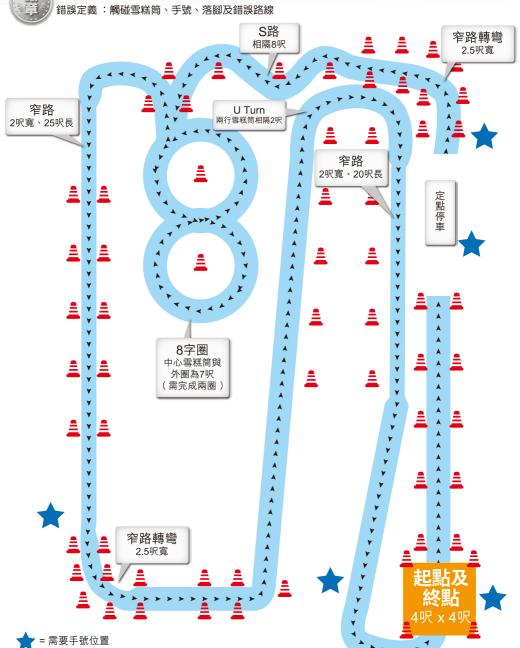

動的發展。

# 章別種類

- 1. 銅章、銀章及金章
- 2. 測試內容
  - ・檢查單車
  - · 手號及路試

學員必須通過所有測試項目,才能取得該級別的章別及證書。



# 參加辦法/獎勵

凡參與學校體育推廣計劃中的「簡易運動計劃」及「外展教練計劃」單車訓練班的學校,可向教練提出於課程完結前根據測試內容進行評核。總會會派出註冊教練為學生的技術進行評估,成績達標的學員可自費購買有關章別及證書。

## 查詢

#### ・康樂及文化事務署

地址:沙田排頭街一至三號康樂及文化事務署總部一樓學校體育推廣小組

#### ・香港單車聯會

網址:www.cycling.org.hk 電郵:info@cycling.org.hk

備註:單車章別獎勵計劃由香港單車聯會統籌及發展。

# 檢查單車流程

#### 胎氣

- 1. 用大拇指按壓胎正上方
- 2. 前後剎車掣
  - · 前剎車掣 用兩只手指按前剎車,向前下方推,使後輪升起
  - ·後剎車掣 用兩只手指按後剎車,向後踏一步,拉起車頭
- 3. 座位調教
  - · 車座高度不超出 "最高指示線
  - · 車座與車架對中
  - ·車座成水平位置
- 4. 車頭鬆緊·站於車頭前方,雙腿夾緊前輪,左右用力轉動車頭
- 5. 車輪是否順暢・提起車頭, 向前轉動車輪
- 6. 變速系統‧利用腳架支撐使車輪離開地面,攪動腳踏,向前轉動,同時進行變速
- 7. 腳架 · 可升起及放下腳架 , 保險制能正常使用 , 與地面成90度



# 章別獎勵計劃手冊





#### 銅章測試路線圖

要求 : 2分30秒內完成兩圈 (每個錯誤加時5秒,最多兩個錯誤)

錯誤定義:觸碰雪糕筒、手號、落腳及錯誤路線







## 銀章測試路線圖

要求 : 3分鐘內完成兩圈 (每個錯誤加時5秒,最多兩個錯誤)



## 章別獎勵計劃手冊





## 金章測試路線圖

= 需要手號位置

要求 : 3分鐘內完成兩圈 (每個錯誤加時5秒,最多兩個錯誤)

錯誤定義:觸碰雪糕筒、手號、落腳及錯誤路線



【 = 站立騎行

香港單車聯會 主辦



康樂及文化事務署 資助

教育局 協辦

本手冊之版權屬康樂及文化事務署擁有鳴謝:本手冊內容由香港單車聯會提供,謹此致謝。