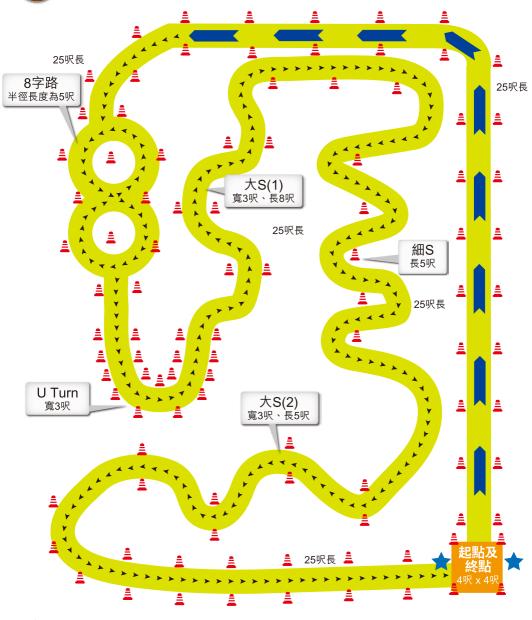

辦法/獎勵

凡參與學校體育推廣計劃中的「簡易運動計劃」及「外展教練計劃」單車訓練班的學校,可向教練提出於課程完結前根據測試內容進行評核。總會會派出註冊教練為學生的技術進行評估,成績達標的學員可自費購買有關章別及證書。

## 查詢

#### ・康樂及文化事務署

地址:沙田排頭街一至三號康樂及文化事務署總部一樓學校體育推廣小組

#### ・香港單車聯會

網址:www.cycling.org.hk 電郵:info@cycling.org.hk

備註:單車章別獎勵計劃由香港單車聯會統籌及發展。

# 檢查單車流程

#### 胎氣

- 1. 用大拇指按壓胎正上方
- 2. 前後剎車掣
  - · 前剎車掣 用兩只手指按前剎車,向前下方推,使後輪升起
  - ·後剎車掣 用兩只手指按後剎車,向後踏一步,拉起車頭
- 3. 座位調教
  - · 車座高度不超出 "最高指示線
  - · 車座與車架對中
  - ·車座成水平位置
- 4. 車頭鬆緊·站於車頭前方,雙腿夾緊前輪,左右用力轉動車頭
- 5. 車輪是否順暢・提起車頭, 向前轉動車輪
- 6. 變速系統‧利用腳架支撐使車輪離開地面,攪動腳踏,向前轉動,同時進行變速
- 7. 腳架 · 可升起及放下腳架 , 保險制能正常使用 , 與地面成90度



# 章別獎勵計劃手冊





#### 銅章測試路線圖

要求 : 2分30秒內完成兩圈 (每個錯誤加時5秒,最多兩個錯誤)

錯誤定義:觸碰雪糕筒、手號、落腳及錯誤路線







## 銀章測試路線圖

要求 : 3分鐘內完成兩圈 (每個錯誤加時5秒,最多兩個錯誤)



## 章別獎勵計劃手冊





## 金章測試路線圖

= 需要手號位置

要求 : 3分鐘內完成兩圈 (每個錯誤加時5秒,最多兩個錯誤)

錯誤定義:觸碰雪糕筒、手號、落腳及錯誤路線



【 = 站立騎行

香港單車聯會 主辦



康樂及文化事務署 資助

教育局 協辦

本手冊之版權屬康樂及文化事務署擁有鳴謝:本手冊內容由香港單車聯會提供,謹此致謝。