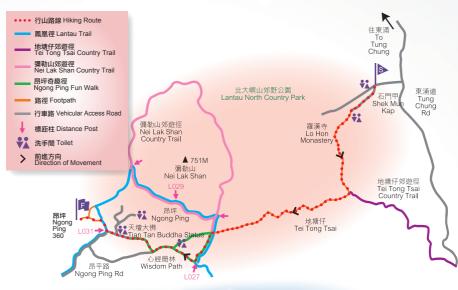

# 解甲昂步拾奇趣 Shek Mun Kap - Ngong Ping

BRIEF

由石門甲起步,經地塘仔登昂坪,沿途多為上坡斜路和梯級。途經多間古廟和法寺,過東山法門後可順訪心經簡林、寶蓮寺、天壇大佛、昂坪市集,遠眺鳳凰山及石壁水塘,景色壯麗,大自然氣息沁人心脾。全程為上坡路段。

Start at Shek Mun Kap and walk up to Ngong Ping via Tei Tong Tsai. This section comprises mainly uphill paths and steps. There are a number of old temples along the way. After going through Dongshan Famen, you may visit Wisdom Path, Po Lin Monastery, Tian Tan Buddha Statue and Ngong Ping Village. Take in the gorgeous views of Lantau Peak and Shek Pik Reservoir from afar. The entire route goes uphill.