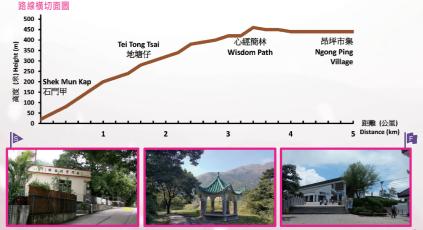

# 解甲昂步拾奇趣 Shek Mun Kap - Ngong Ping

BRIEF

由石門甲起步,經地塘仔登昂坪,沿途多為上坡斜路和梯級。途經多間古廟和法寺,過東山法門後可順訪心經簡林、寶蓮寺、天壇大佛、昂坪市集,遠眺鳳凰山及石壁水塘,景色壯麗,大自然氣息沁人心脾。全程為上坡路段。

Start at Shek Mun Kap and walk up to Ngong Ping via Tei Tong Tsai. This section comprises mainly uphill paths and steps. There are a number of old temples along the way. After going through Dongshan Famen, you may visit Wisdom Path, Po Lin Monastery, Tian Tan Buddha Statue and Ngong Ping Village. Take in the gorgeous views of Lantau Peak and Shek Pik Reservoir from afar. The entire route goes uphill.