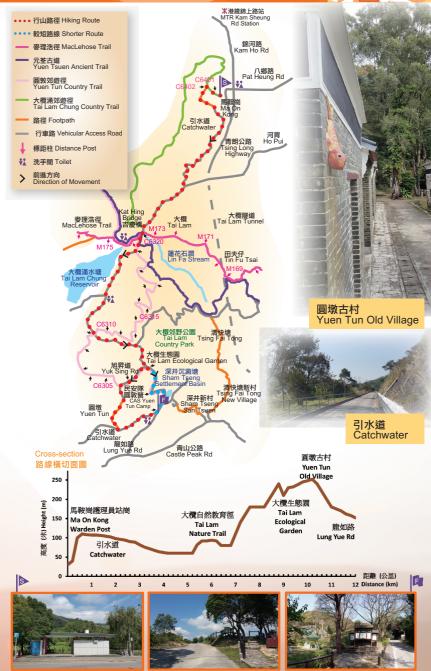

# 馬鞍千島尋圓墩 Ma On Kong - Tsing Lung Tau

大欖郊野公園是熱門的郊遊地點,以景色優美的植林區和大欖涌水塘聞名。郊野公園內郊遊路徑縱橫交錯,已命名的郊遊路線有 12 條之多,是全港郊野公園之冠。本路線起點為馬鞍崗護理員站崗,出發後沿山徑、引水道及大欖林道南行,登觀景台,遊大欖生態園,再訪毗鄰民安隊圓墩營的圓墩古村,終點為青龍頭。路程稍長,後半段有上下坡路。

Tai Lam Country Park is a popular outing destination renowned for its beautiful forest plantation and the picturesque Tai Lam Reservoir. Tai Lam Country Park has a well-developed network of footpaths with 12 named hiking routes, ranking first in terms of the number of routes among the country parks in Hong Kong. Start at Ma On Kong Warden Post and walk southward along the footpath, catchwater path and Tai Lam Forest Track. Go uphill to the viewing point and visit Tai Lam Ecological Garden. Then visit Yuen Tun Old Village adjacent to the CAS Yuen Tun Camp before proceeding to Tsing Lung Tau, where the trip ends. This route is rather long and the latter part comprises uphill and downhill sections.

## 馬鞍崗護理員站崗 (JK975823)

- 可乘搭港鐵前往錦上路站,沿錦河路及八鄉路步行 30 分鐘到達,或轉乘九巴路線 251A 或 251B 號。

## Ma On Kong Warden Post

 Walk along Kam Ho Road and Pat Heung Road for about 30 minutes or take Kowloon Motor Bus Route Nos. 251A or 251B from MTR Kam Sheung Road Station.

### 青龍頭龍如路 (JK963767)

- 可步行約 20 分鐘至青山公路青龍頭段或深井段,乘搭九巴路線 53 或 52X 號前往港鐵荃灣站或美孚站。

## Lung Yue Road, Tsing Lung Tau

 Walk for about 20 minutes to Castle Peak Road (Tsing Lung Tau or Sham Tseng) and take Kowloon Motor Bus Route Nos. 53 or 52X to MTR Tsuen Wan Station or Mei Foo Station.

#### 大欖涌水塘

Tai Lam Chung Reservoir