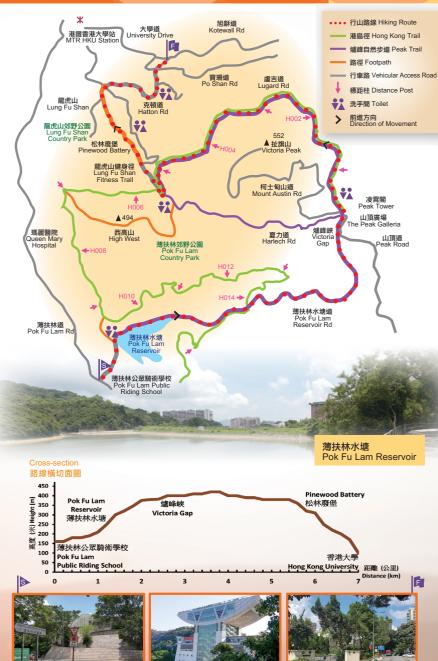

## Pok Fu Lam Reservoir-Hong Kong University

沿薄扶林水塘道逆走爐峰自然步道(爐峰是太平山的別 名),在爐峰峽沿盧吉道直入環山道,可俯瞰維港景色。若 沿夏力道順走環山道,有壯麗的飛瀑,路盡處為小花園。 沿克頓道而下,見山丘松林廢堡,逾百年的松林炮台,戰 爭的痕跡至今猶在。港島徑是尋界石、訪學府,以及研究 港島歷史地理及自然景物的好地方。

Start at Pok Fu Lam Reservoir Road and walk along the Peak Trail in a reverse direction. Enter Lugard Road at the Peak to take in the spectacular views of Victoria Harbour on the path skirting around the Peak. If you follow the trail in the opposite direction along Harlech Road, you will come across a splendid waterfall before arriving at a picnic area. Walk down Hatton Road to visit the relics of the centuryold Pinewood Battery, where the traces of war are still evident. When walking on the Hong Kong Trail, you will find a wealth of historical attractions such as boundary stones and heritage buildings, and plenty of natural sights for the study of the history and geography of Hong Kong Island.