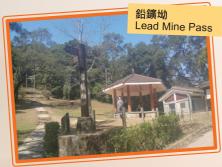

# 松仔尋鉛訪碗窰 Tsung Tsai Yuen - Wun Yiu

BRIEF

由松仔園經大埔滘自然護理區抵鉛鑛坳,再沿清幽山徑直下碗窰,參觀歷史古蹟一樊仙宮。路程頗長,大部分為限制使用通道。

Start at Tsung Tsai Yuen and walk past the Tai Po Kau Nature Reserve to Lead Mine Pass. Continue along the tranquil downhill path to Wun Yiu and visit the historical Fan Sin Temple. The route is quite long and comprises mainly restricted access.