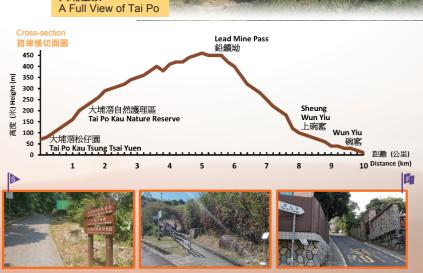

# 松仔尋鉛訪碗窰 Tsung Tsai Yuen - Wun Yiu

BRIEF

由松仔園經大埔滘自然護理區抵鉛鑛坳,再沿清幽山徑直下碗窰,參觀歷史古蹟一樊仙宮。路程頗長,大部分為限制使用通道。

Start at Tsung Tsai Yuen and walk past the Tai Po Kau Nature Reserve to Lead Mine Pass. Continue along the tranquil downhill path to Wun Yiu and visit the historical Fan Sin Temple. The route is quite long and comprises mainly restricted access.

# Tsung Tsai Yuen, Tai Po Kau

- Take Kowloon Motor Bus Route No. 72 at Sha Tin Central Bus Terminus.

#### Wun Yiu

- Take green minibus Route No. 23K to MTR Tai Po Market Station.

大埔滘 Tai Po Kau

大埔滘花園 Tai Po Kau Garden