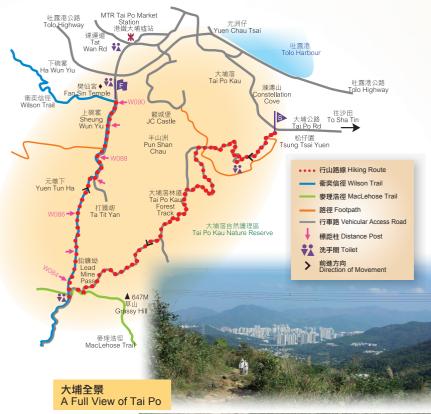

# 松仔尋鉛訪碗窰 Tsung Tsai Yuen - Wun Yiu

BRIEF

由松仔園經大埔滘自然護理區抵鉛鑛坳,再沿清幽山徑直下碗窰,參觀歷史古蹟一樊仙宮。路程頗長,大部分為限制使用通道。

Start at Tsung Tsai Yuen and walk past the Tai Po Kau Nature Reserve to Lead Mine Pass. Continue along the tranquil downhill path to Wun Yiu and visit the historical Fan Sin Temple. The route is quite long and comprises mainly restricted access.

## 大埔滘松仔園 (KK103834)

- 可到沙田市中心巴士總站乘搭九巴路線 72 號直達。

# Tsung Tsai Yuen, Tai Po Kau

- Take Kowloon Motor Bus Route No. 72 at Sha Tin Central Bus Terminus.

### 碗室 (KK081839)

- 可乘搭綠色專線小巴路線 23K 號前往港鐵大埔墟站。

#### Wun Yiu

- Take green minibus Route No. 23K to MTR Tai Po Market Station.

大埔滘 Tai Po Kau

大埔滘花園 Tai Po Kau Garden