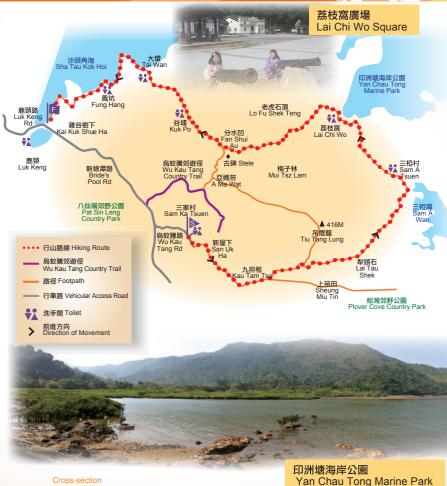

BRIEF

由烏蛟騰沿犁頭石古道到荔枝窩,遊古廟,細味客家村莊 文化,尋老榕樹、千呎藤蔓、通心樹、紅樹林及銀葉樹的 板根。在遊覽印洲塘海岸公園後,再經分水凹探尋古碑, 沿谷埔出雞谷樹下。路程頗長,沿途有上下坡段,中途並 無其他路徑離開。

Enter the ancient footpath of Lai Tau Shek from Wu Kau Tang and proceed to Lai Chi Wo. On the way, visit the ancient temple and the Hakka village. Take a close look of the old banyan, white-flowered derris, hollow tree, mangroves and the buttress roots of looking glass trees. Visit Yan Chau Tong Marine Park before checking out the stele at Fan Shui Au. Then head toward Kai Kuk Shue Ha via Kuk Po. The route is rather long with uphill and downhill sections but no exit points.

## 烏蛟騰 (KK163914)

- 可到港鐵大埔墟站乘搭綠色專線小巴路線 20R 號直達。

## NG Wu Kau Tang

- Take green minibus Route No. 20R at MTR Tai Po Market Station.

### 鹿頸 (KK136935)

- 可乘搭綠色專線小巴路線 56K 號前往港鐵粉嶺站。

#### Luk Keng

- Take green minibus Route No. 56K to MTR Fanling Station.

荔枝窩文化館 Lai Chi Wo Cultural Hub

路線橫切面圖

烏蛟騰

Wu Kau Tang

2 3 4 5

Lai Tau Shek

犁頭石

(米) Height (m)

200

150

100

50

Lai Chi Wo

荔枝窩

7

Fan Shui Au

分水凹

Kuk Po

谷埔

9 10 11 12 13

Fung Keng Hang 鹿頸 鳳坑

距離 (公里)

Distance (km)

F