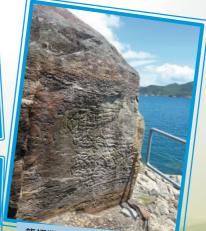

# 東海大嶺捉龍蝦 Tai Au Mun - Tai Hang Tun

沿龍蝦灣路湛山寺行,觀賞龍蝦灣古石刻,接着登大嶺峒(291米),俯瞰「東海」(西貢海)景色,往下行到大坑墩旅遊勝地,欣賞風箏漫天飛舞。沿途有上下坡段,山徑略為崎嶇,但視野奇佳。

Walk toward Cham Shan Monastery along Lung Ha Wan Road and visit the ancient rock carving at Lung Ha Wan. Ascend Tai Leng Tung (291 m) to get a bird's eye view of "East Sea" (i.e. Sai Kung Hoi). Then walk down to the popular outing spot in Tai Hang Tun and watch the colourful kites flying in the sky. The route, slightly rugged with uphill and downhill sections, offers spectacular views.

## Tai Hang Tun

 Walk along Clear Water Bay Road for about 20 minutes to get back to Tai Au Mun. Then take Kowloon Motor Bus Route No. 91 to MTR Diamond Hill Station.

龍蝦灣古石刻 Lung Ha Wan Ancient Rock Carving