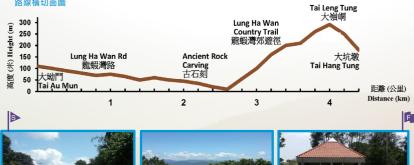

# 東海大嶺捉龍蝦 Tai Au Mun - Tai Hang Tun

沿龍蝦灣路湛山寺行,觀賞龍蝦灣古石刻,接着登大嶺峒(291米),俯瞰「東海」(西貢海)景色,往下行到大坑墩旅遊勝地,欣賞風箏漫天飛舞。沿途有上下坡段,山徑略為崎嶇,但視野奇佳。

Walk toward Cham Shan Monastery along Lung Ha Wan Road and visit the ancient rock carving at Lung Ha Wan. Ascend Tai Leng Tung (291 m) to get a bird's eye view of "East Sea" (i.e. Sai Kung Hoi). Then walk down to the popular outing spot in Tai Hang Tun and watch the colourful kites flying in the sky. The route, slightly rugged with uphill and downhill sections, offers spectacular views.