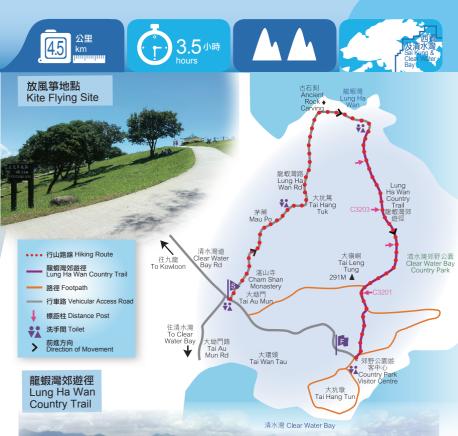

# 東海大嶺捉龍蝦 Tai Au Mun - Tai Hang Tun

沿龍蝦灣路湛山寺行,觀賞龍蝦灣古石刻,接着登大嶺峒(291米),俯瞰「東海」(西貢海)景色,往下行到大坑墩旅遊勝地,欣賞風箏漫天飛舞。沿途有上下坡段,山徑略為崎嶇,但視野奇佳。

Walk toward Cham Shan Monastery along Lung Ha Wan Road and visit the ancient rock carving at Lung Ha Wan. Ascend Tai Leng Tung (291 m) to get a bird's eye view of "East Sea" (i.e. Sai Kung Hoi). Then walk down to the popular outing spot in Tai Hang Tun and watch the colourful kites flying in the sky. The route, slightly rugged with uphill and downhill sections, offers spectacular views.

### 清水灣道大坳門 (KK209681)

- 可到港鐵鑽石山站乘搭九巴路線 91 號直達。

### Tai Au Mun, Clear Water Bay Road

- Take Kowloon Motor Bus Route No. 91 at MTR Diamond Hill Station.

#### 大坑墩 (KK220676)

- 可沿清水灣道步行約 20 分鐘返回大坳門,然後乘搭九巴路線 91 號前往港鐵鑽石山站。

## Tai Hang Tun

 Walk along Clear Water Bay Road for about 20 minutes to get back to Tai Au Mun. Then take Kowloon Motor Bus Route No. 91 to MTR Diamond Hill Station.

龍蝦灣古石刻 Lung Ha Wan Ancient Rock Carving