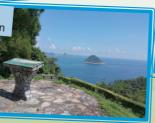

# 東海大嶺捉龍蝦 Tai Au Mun - Tai Hang Tun

沿龍蝦灣路湛山寺行,觀賞龍蝦灣古石刻,接着登大嶺峒(291米),俯瞰「東海」(西貢海)景色,往下行到大坑墩旅遊勝地,欣賞風箏漫天飛舞。沿途有上下坡段,山徑略為崎嶇,但視野奇佳。

Walk toward Cham Shan Monastery along Lung Ha Wan Road and visit the ancient rock carving at Lung Ha Wan. Ascend Tai Leng Tung (291 m) to get a bird's eye view of "East Sea" (i.e. Sai Kung Hoi). Then walk down to the popular outing spot in Tai Hang Tun and watch the colourful kites flying in the sky. The route, slightly rugged with uphill and downhill sections, offers spectacular views.