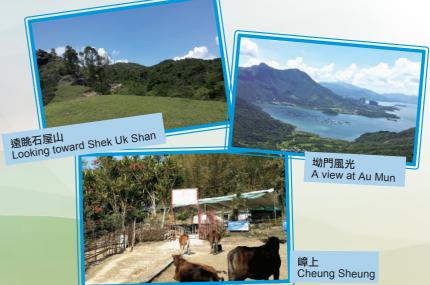

# **猴塘嶂上執牛耳** Hau Tong Kai-Pak Tam Au

沿西貢猴塘溪口漫步林泉幽境,緩登山鄉嶂上,出坳門俯瞰天梯、榕樹澳村及企嶺下海景色。午後經牛耳石山(440米)沿麥理浩徑第三段往下行到北潭凹。沿途有上下坡段,路徑頗崎嶇。

Walk into the tranquil woods from Hau Tong Kai, Sai Kung. Climb slowly up the path leading to the mountain village Cheung Sheung and proceed to Au Mun to explore the views of Jacob's Ladder, Yung Shue O Village and Kei Ling Ha Hoi. In the afternoon, climb Ngau Yee Shek Shan (440 m) and walk along Section 3 of the MacLehose Trail down to Pak Tam Au. The route is rather rugged with uphill and downhill sections.