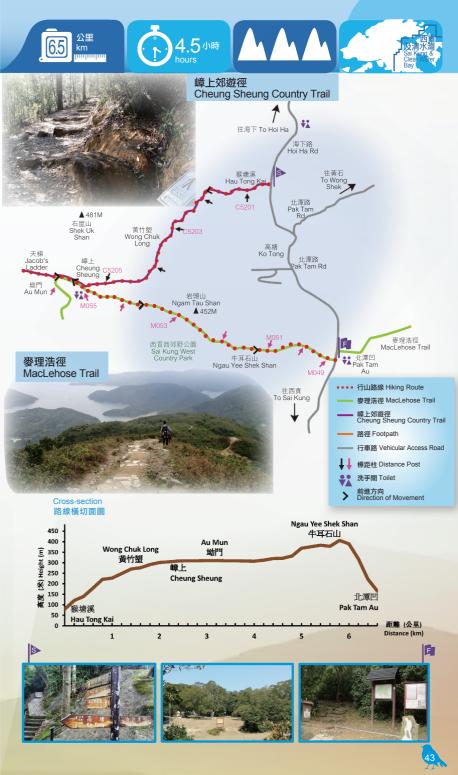

# **猴塘嶂上執牛耳** Hau Tong Kai-Pak Tam Au

沿西貢猴塘溪口漫步林泉幽境,緩登山鄉嶂上,出坳門俯瞰天梯、榕樹澳村及企嶺下海景色。午後經牛耳石山(440米)沿麥理浩徑第三段往下行到北潭凹。沿途有上下坡段,路徑頗崎嶇。

Walk into the tranquil woods from Hau Tong Kai, Sai Kung. Climb slowly up the path leading to the mountain village Cheung Sheung and proceed to Au Mun to explore the views of Jacob's Ladder, Yung Shue O Village and Kei Ling Ha Hoi. In the afternoon, climb Ngau Yee Shek Shan (440 m) and walk along Section 3 of the MacLehose Trail down to Pak Tam Au. The route is rather rugged with uphill and downhill sections.