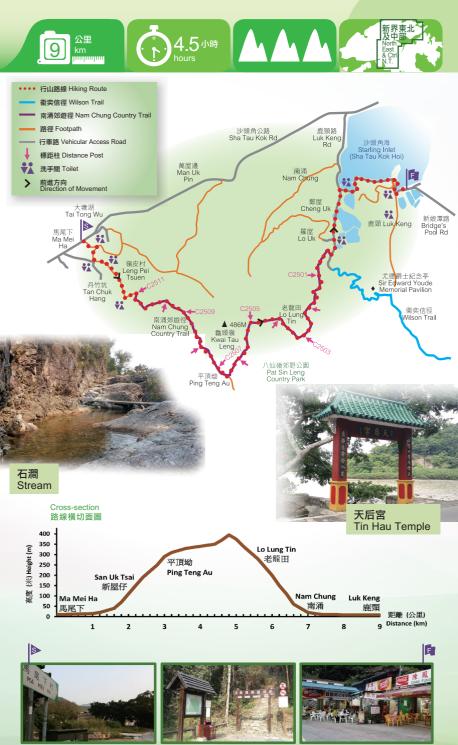

由丹竹坑登平頂坳,沿南涌郊遊徑過老龍田出南涌,沿途 飽覽新界東北風光,遠眺邊境沙頭角風貌。山徑頗崎嶇, 沿途有上下坡段。

Ascend Ping Teng Au from Tan Chuk Hang, walk along Nam Chung Country Trail and head toward Nam Chung via Lo Lung Tin. Take in the views of the north-eastern part of the New Territories and the boundary at Sha Tau Kok along the way. The route is rather rugged with uphill and downhill sections.

## 馬尾下 (KK095929)

可到港鐵粉嶺站乘搭九巴路線 78K 號或綠色專線小巴 56K 號直達。
亦可乘搭綠色專線小巴 56B 號於丹竹坑起步。

## Ma Mei Ha

 Take Kowloon Motor Bus Route Nos. 78K or green minibus Route No. 56K at MTR Fanling Station. Alternatively take green minibus Route No. 56B at MTR Fanling Station and start at Tan Chuk Hang.

## **鹿頸** (KK136935)

- 可乘搭綠色專線小巴路線 56K 號前往港鐵粉嶺站。

## Luk Keng

- Take green minibus Route No. 56K to MTR Fanling Station.

南涌郊遊徑 Nam Chung Country Trail

眺望沙頭角 Looking toward Sha Tau Kok