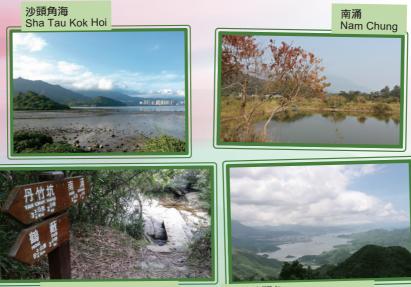

由丹竹坑登平頂坳,沿南涌郊遊徑過老龍田出南涌,沿途 飽覽新界東北風光,遠眺邊境沙頭角風貌。山徑頗崎嶇, 沿途有上下坡段。

Ascend Ping Teng Au from Tan Chuk Hang, walk along Nam Chung Country Trail and head toward Nam Chung via Lo Lung Tin. Take in the views of the north-eastern part of the New Territories and the boundary at Sha Tau Kok along the way. The route is rather rugged with uphill and downhill sections.