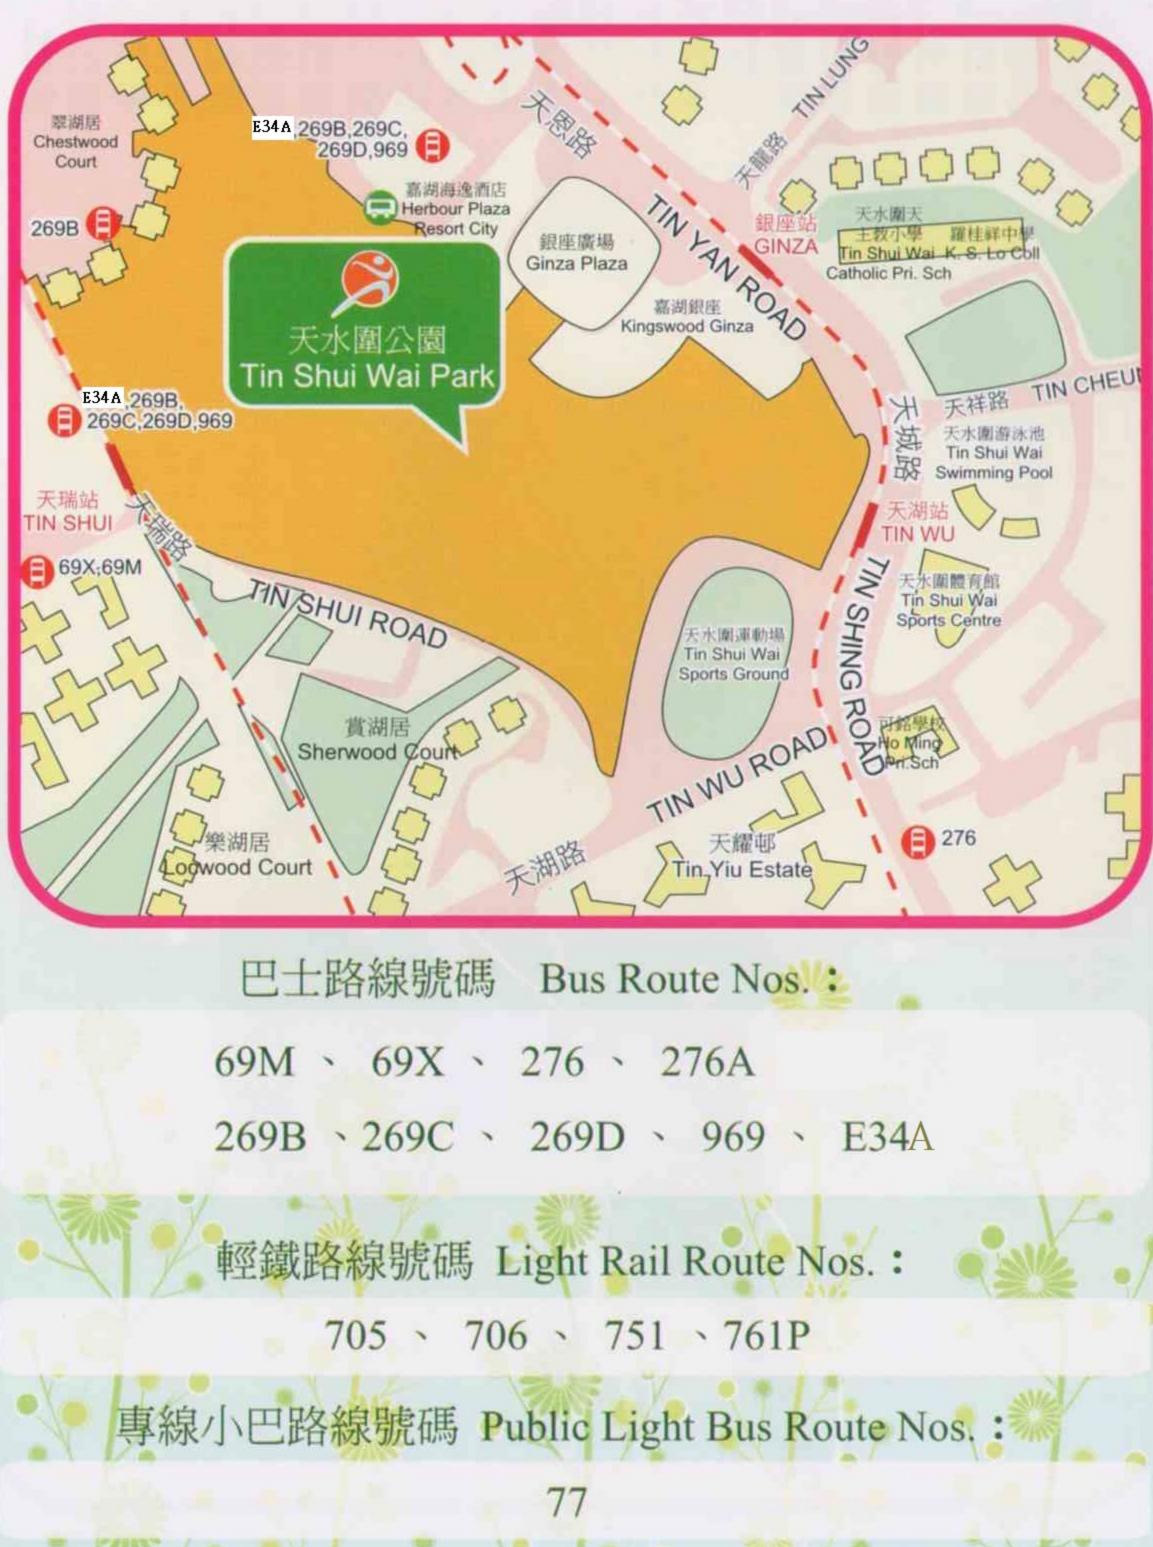

Shui Estate, Tin Yiu Estate, Kingswood Villas and Kingswood Ginza. The construction project of the Park was carried out in two phases and was jointly funded by the Government and the private sector. The Park was fully open to the public on 16 January 1997.

The Park is specially designed to create a subtropical mood. To tie in with the name of Tin Shui Wai, water fountain and water features were constructed to highlight the concept of "Tin"(sky) and "Shui"(water). The focus of the Park is an artificial lake which is built in harmony with the environment. The low density development of the Park not only stands in sharp contrast with the urban structures in the surroundings, but also provides a spacious leisure and recreational area for the enjoyment of the public.



# 交通工具 How to Access



## 設施開放時間 Facilities Opening Hours

模型車場: Model Car Play Area :

網球場、籃球場、五人足球場及門球場: Tennis Courts, Basketball Courts, 5-a-side Soccer Pitch and Gateball Court :

滑板場: Skateboard Play Area :

模型船區 Model Boat Play Area:

公園其他設施: Other facilities

每日上午8時至下午9時30分 8am - 9:30pm daily

每日上午7時至下午11時 7am - 11pm daily

每日上午8時至下午10時30分 8am - 10:30pm daily

每日上午8時至下午8時 8am - 8pm daily

24小時開放 24 hours



## 設施

兒童遊樂場 棕櫚園、香味花園、噴泉廣場 模型船區、緩跑徑、太極園、迷宮、模型車場、 - 五人足球場、籃球場 滑板場及門球場



## Facilities

Children's Play Area, Fitness Stations, Palm Garden, Scented Garden, Fountain Plaza, Artificial Lake, Tennis Courts, 5-a-side Soccer Pitch, Basketball Courts, Model Boat Play Area, Jogging Trail, Tai Chi Area, Maze, Model Car Play Area, Skateboard Play Area and Gateball Court.