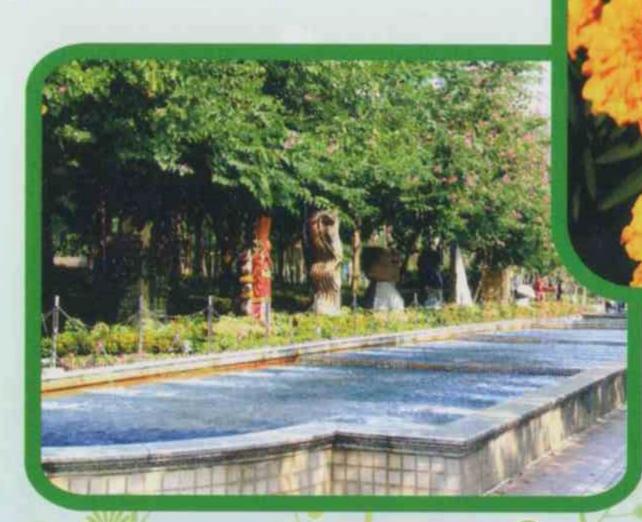

公園於一九九七年一月十六日全面開放予市民使用。天水圍公園以亞熱帶特 色為設計主題。園內的噴水池及水景設施締造了「天」和「水」的意境, 以配合「天水圍」這名稱。公園特色景點「人工湖」為附近環境平添和諧 的氣氛,而公園的低密度發展設計不單與鄰近的市區建築群形成鮮明對照, 同時亦為市民提供一個地方寬敞、令人身心舒暢的休憩環境。

The Tin Shui Wai Park, which has a total area of 14.86 hectares, is located at the heart of Tin Shui Wai New Town and surrounded by residential areas including Tin Shui Estate, Tin Yiu Estate, Kingswood Villas and Kingswood Ginza. The construction project of the Park was carried out in two phases and was jointly funded by the Government and the private sector. The Park was fully open to the public on 16 January 1997.

The Park is specially designed to create a subtropical mood. To tie in with the name of Tin Shui Wai, water fountain and water features were constructed to highlight the concept of "Tin"(sky) and "Shui"(water). The focus of the Park is an artificial lake which is built in harmony with the environment. The low density development of the Park not only stands in sharp contrast with the urban structures in the surroundings, but also provides a spacious leisure and recreational area for the enjoyment of the public.