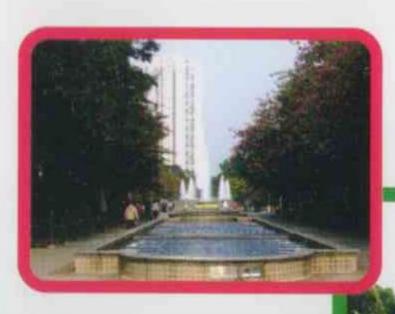

公園於一九九七年一月十六日全面開放予市民使用。天水圍公園以亞熱帶特 色為設計主題。園內的噴水池及水景設施締造了「天」和「水」的意境, 以配合「天水圍」這名稱。公園特色景點「人工湖」為附近環境平添和諧 的氣氛,而公園的低密度發展設計不單與鄰近的市區建築群形成鮮明對照, 同時亦為市民提供一個地方寬敞、令人身心舒暢的休憩環境。

The Tin Shui Wai Park, which has a total area of 14.86 hectares, is located at the heart of Tin Shui Wai New Town and surrounded by residential areas including Tin Shui Estate, Tin Yiu Estate, Kingswood Villas and Kingswood Ginza. The construction project of the Park was carried out in two phases and was jointly funded by the Government and the private sector. The Park was fully open to the public on 16 January 1997.

The Park is specially designed to create a subtropical mood. To tie in with the name of Tin Shui Wai, water fountain and water features were constructed to highlight the concept of "Tin"(sky) and "Shui"(water). The focus of the Park is an artificial lake which is built in harmony with the environment. The low density development of the Park not only stands in sharp contrast with the urban structures in the surroundings, but also provides a spacious leisure and recreational area for the enjoyment of the public.