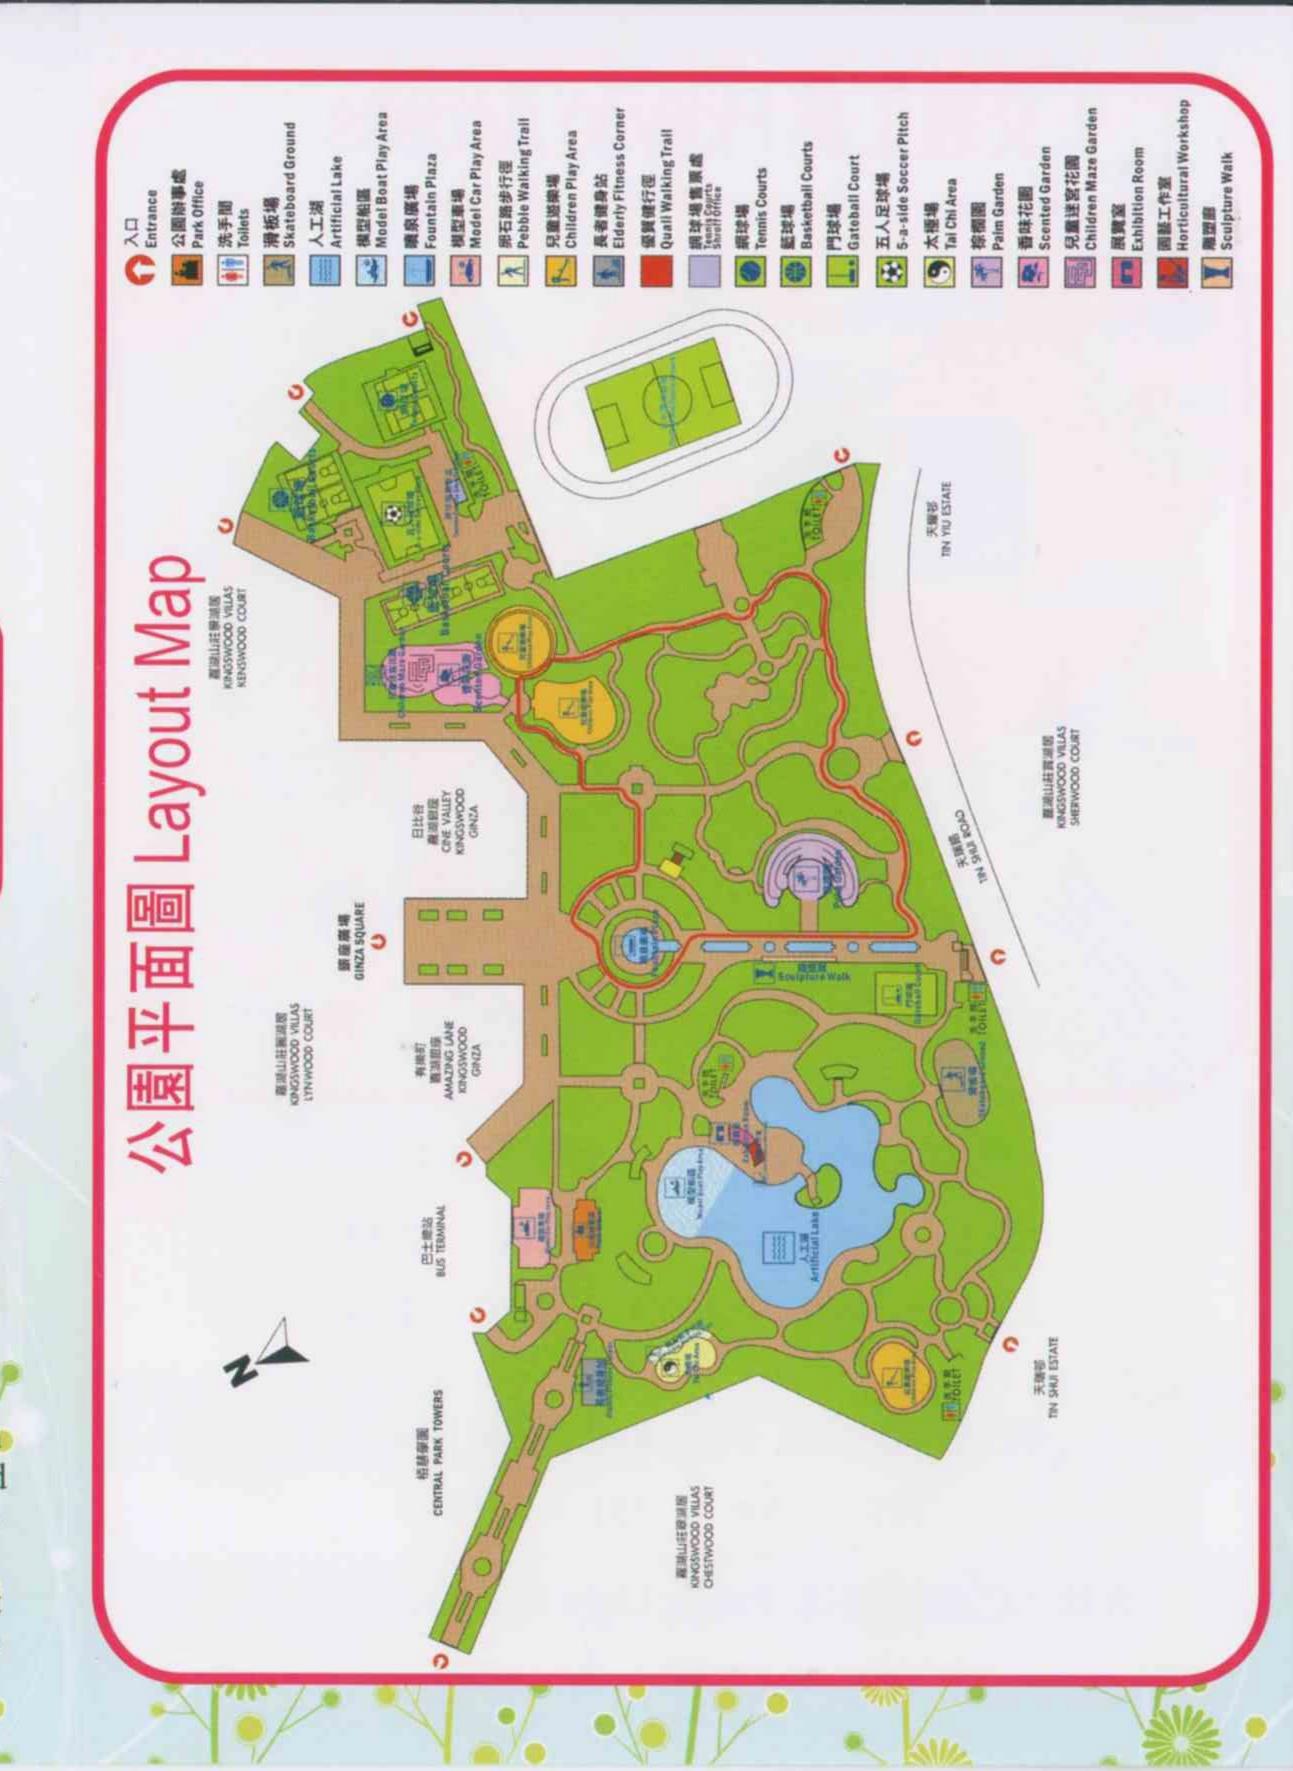

## 設施

兒童遊樂場 棕櫚園、香味花園、噴泉廣場 模型船區、緩跑徑、太極園、迷宮、模型車場、 - 五人足球場、籃球場 滑板場及門球場

## Facilities

Children's Play Area, Fitness Stations, Palm Garden, Scented Garden, Fountain Plaza, Artificial Lake, Tennis Courts, 5-a-side Soccer Pitch, Basketball Courts, Model Boat Play Area, Jogging Trail, Tai Chi Area, Maze, Model Car Play Area, Skateboard Play Area and Gateball Court.