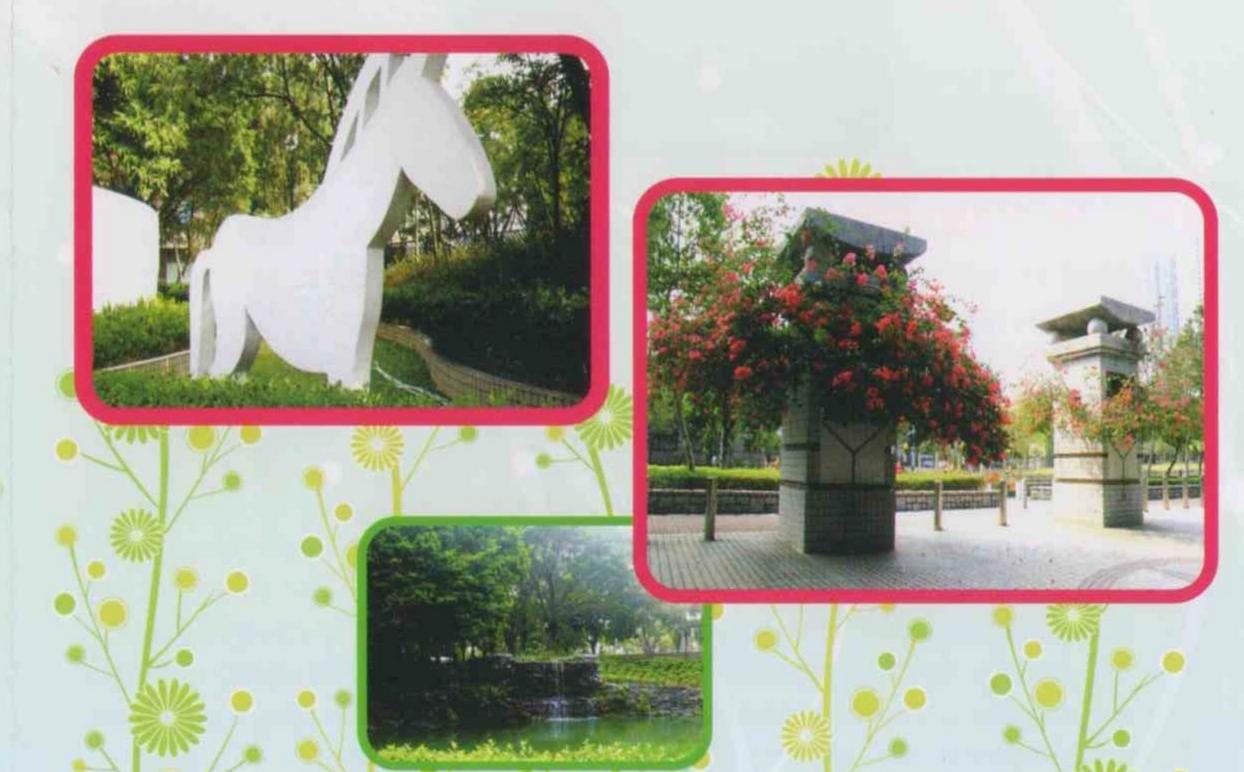

公園於一九九七年一月十六日全面開放予市民使用。天水圍公園以亞熱帶特 色為設計主題。園內的噴水池及水景設施締造了「天」和「水」的意境, 以配合「天水圍」這名稱。公園特色景點「人工湖」為附近環境平添和諧 的氣氛,而公園的低密度發展設計不單與鄰近的市區建築群形成鮮明對照, 同時亦為市民提供一個地方寬敞、令人身心舒暢的休憩環境。

The Tin Shui Wai Park, which has a total area of 14.86 hectares, is located at the heart of Tin Shui Wai New Town and surrounded by residential areas including Tin Shui Estate, Tin Yiu Estate, Kingswood Villas and Kingswood Ginza. The construction project of the Park was carried out in two phases and was jointly funded by the Government and the private sector. The Park was fully open to the public on 16 January 1997.

The Park is specially designed to create a subtropical mood. To tie in with the name of Tin Shui Wai, water fountain and water features were constructed to highlight the concept of "Tin"(sky) and "Shui"(water). The focus of the Park is an artificial lake which is built in harmony with the environment. The low density development of the Park not only stands in sharp contrast with the urban structures in the surroundings, but also provides a spacious leisure and recreational area for the enjoyment of the public.