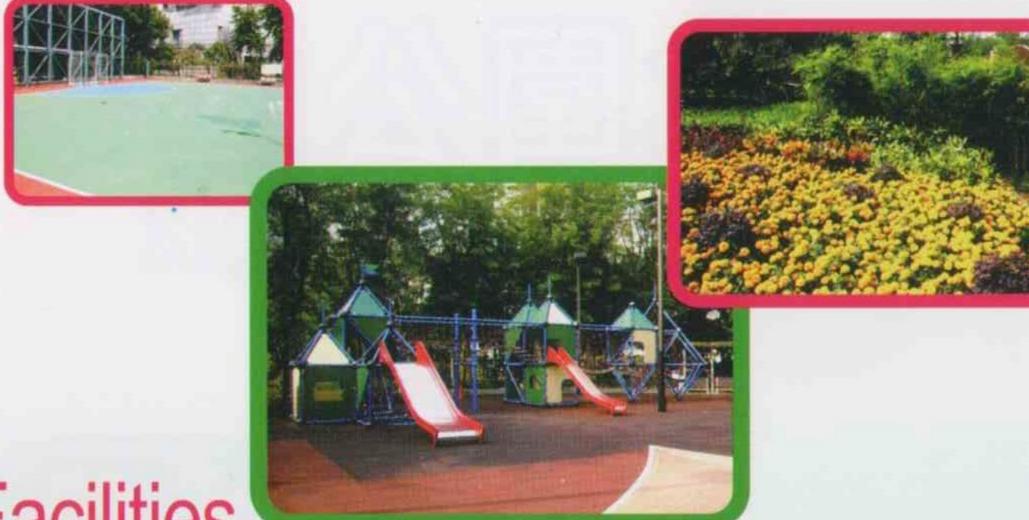

## 設施

兒童遊樂場 棕櫚園、香味花園、噴泉廣場 模型船區、緩跑徑、太極園、迷宮、模型車場、 - 五人足球場、籃球場 滑板場及門球場

## Facilities

Children's Play Area, Fitness Stations, Palm Garden, Scented Garden, Fountain Plaza, Artificial Lake, Tennis Courts, 5-a-side Soccer Pitch, Basketball Courts, Model Boat Play Area, Jogging Trail, Tai Chi Area, Maze, Model Car Play Area, Skateboard Play Area and Gateball Court.