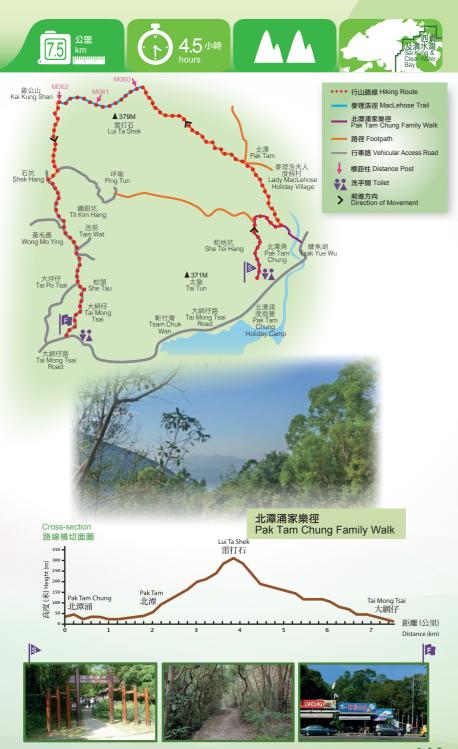

# 北潭穿林出大網 Pak Tam Chung - Tai Mong Tsai

BRIEF

沿北潭涌家樂徑往北潭,經榕北走廊接麥理浩徑第三段,經雷打石至石坑出大網仔。全程多樹蔭,可靜聽鳥聲蟲鳴;穿過樹林,可近觀雞公山及雷打石,遠觀則有船灣淡水湖及八仙嶺。沿途有上下坡段,中段上山需要較多體力,部份路段較崎嶇及多碎石。

Walk along Pak Tam Chung Family Walk and proceed to Pak Tam. Continue along Yung Pak Corridor before entering Section 3 of the MacLehose Trail. Then head for Tai Mong Tsai via Lui Ta Shek and Shek Hang. This tranquil route is well-shaded by trees with sound of chirping birds and buzzing insects along the way. You can enjoy a close-up view of Kai Kung Shan and Lui Ta Shek after passing through the forest, and a panoramic view of Plover Cove Reservoir and Pat Sin Leng is visible from a distance. There are uphill and downhill sections, and a walk uphill along the middle section needs a bit more effort. Part of the route is rather rugged with gravels.

#### 北潭涌 (KK239793)

- 可到西貢市中心乘搭九巴路線94號直達。

### Pak Tam Chung

- Take Kowloon Motor Bus Route No. 94 at Sai Kung Town Centre.

## 大網仔 (KK219788)

- 可乘搭九巴路線94號直達西貢市中心。

# Tai Mong Tsai

- Take Kowloon Motor Bus Route No. 94 to Sai Kung Town Centre.

崎嶇小徑 Rugged Footpath