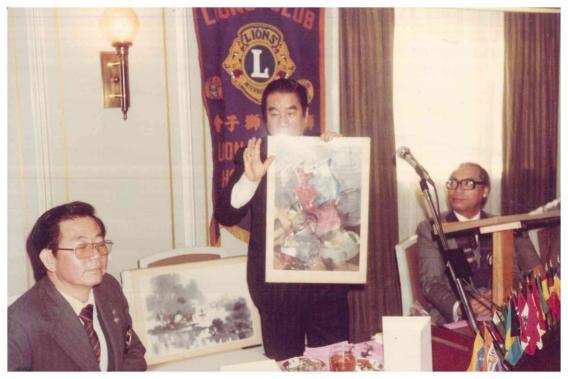

畫 一聯展序

思考高遠,浩浩乎不且其端倪,飄飄然脫卻塵俗,又豈徒汪莽自恣而適己之,不覺悠然神往而歎曰:此眞藝術也!時而波誦雲道,時而水明山秀,或紅葉黄花,或池塘青草,莫不發自心中,流之天外,憂戛獨造,簇簇生新或紅葉黄花,或池塘青草,莫不發自心中,流之天外,憂戛獨造,簇簇生新或紅葉黄花,或池塘青草,莫不發自心中,流之天外,憂戛獨造,簇簇生新或紅葉黄花,或池塘青草,莫不發自心中,流之天外,憂戛獨造,簇簇生新。今斬氏兄妹文舉行第九屆書展於大會堂,余於旬前得盡覧其所作覺其意。今斬氏兄妹來之中秋,出水彩置選集乙册相贈,余家居之暇,偶取而按閱為文高超,海衛中心,舉凡。花卉,風景,靜物,人像等,靡不精妙,清雅覽刑社區服務中心,舉凡。花卉,風景,靜物,人像等,靡不精妙,清雅寶之高超,為本清,而斯氏兄妹開第八屆書展於荃灣雅寶、浩浩平不且其端倪,飄飄然脫卻塵俗,又豈徒汪莽自恣而適己